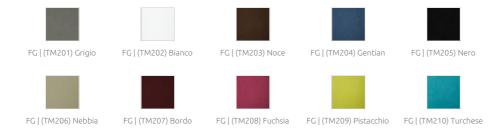

: FG | Furniture Grade

Material:

- Acoustic fabric

- Calibrated cell acoustic foam

### Dimensions:

FG - SF | 257x257x50mm | 0.1 Kg



# Myriad 50 F - Absorber

### Foam Absorber

Myriad is an acoustic absorber panel, designed for rooms that require a simple and efficient solution for reverberation control.

Made from high performance acoustic foam, covered with a premium acoustic fabric, Myriad excels in the high frequency range. Myriad unleashes its design potential when combining colours, allowing you to create beautiful designs and your own personalised patterns.

 $Myriad\ is\ very\ easy\ to\ install,\ with\ a\ self-adhesive\ backing.\ In\ minutes\ you\ can\ have\ your\ room\ acoustically\ treated\ and\ ready\ to\ use.$ 

### Product finishes

### (FG - SF) Suede Fabric Finishes





#### Purpose

High frequency absorption

### Recommended for

- Home Studio
- Vocal Booth