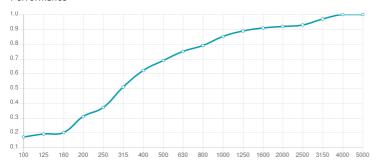

### Features

Type: Absorber

Absorption range: 315 Hz to 8000 Hz

Acoustic Class: B | ( $\alpha$ w) = 0,80

Available fire rate: FG | Furniture Grade

Material:

- Acoustic fabric

- Calibrated cell acoustic foam