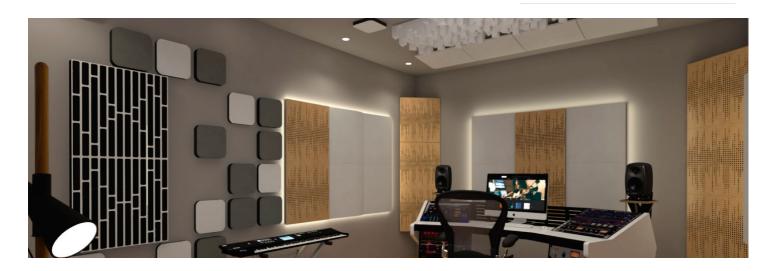

### Foam Absorber

Myriad is an acoustic absorber panel, designed for rooms that require a simple and efficient solution for reverberation control.

Made from high performance acoustic foam, covered with a premium acoustic fabric, Myriad excels in the high frequency range. Myriad unleashes its design potential when combining colours, allowing you to create beautiful designs and your own personalised patterns.

### Recommended for

- Home Studio
- Vocal Booth