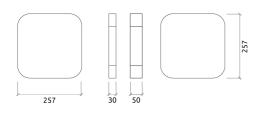

### Performance



## Technical Information







### Features

Type: Absorber

Absorption range: 315 Hz to 8000 Hz

Acoustic Class: B | ( $\alpha$ w) = 0,80

Available fire rate: FG | Furniture Grade

Material:

- Acoustic fabric

- Calibrated cell acoustic foam

### Dimensions:

FG - SF | 257x257x50mm | 0.1 Kg



# Myriad 50 F - Absorber

### Foam Absorber

Myriad is an acoustic absorber panel, designed for rooms that require a simple and efficient solution for reverberation control.

Made from high performance acoustic foam, covered with a premium acoustic fabric, Myriad excels in the high frequency range. Myriad unleashes its design potential when combining colours, allowing you to create beautiful designs and your own personalised patterns.

 $Myriad\ is\ very\ easy\ to\ install,\ with\ a\ self-adhesive\ backing.\ In\ minutes\